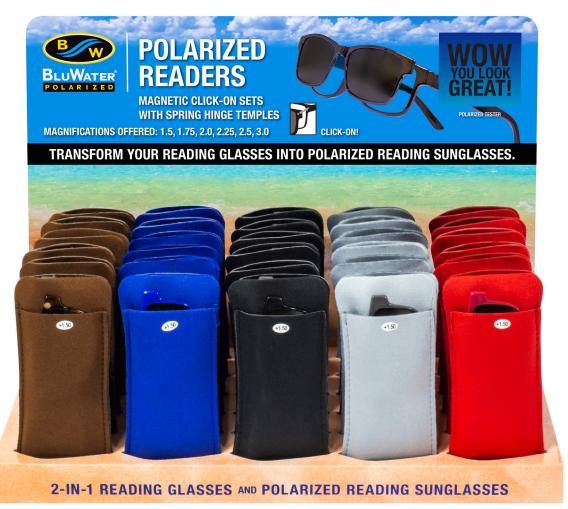

## POLARIZED READERS MAGNETIC CLICK-ON SETS #1 OFFERS:

- 30 Sets of Reading Glasses with Magnetic Click-On Polarized Lenses
- 30 Piece Counter Display Included
- Each Row Comes in Six Different Magnifications: 1.5, 1.75, 2.0, 2.25, 2.5, and 3.0
- Colored Pouches that Match Frame Colors

Counter Top Dimensions:

H = 11.625" (with Sign)

D = 9.8437"

W = 15.5625"