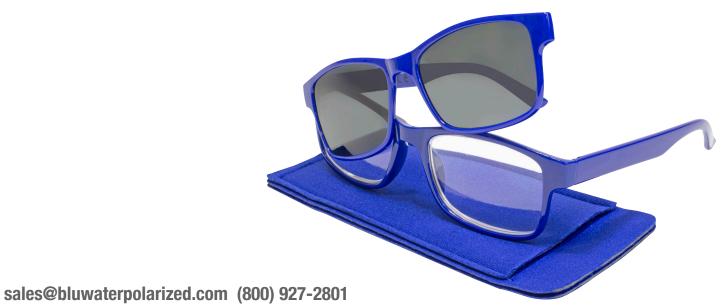

## **Product Description:**

- Polycarbonate Frame and Temples
- Five Different Frame Colors: Gloss Black, Gloss Blue, Gloss Demi Brown, Gloss Gray, and Gloss Red
- Acrylic Clear Reading Lenses
- Click-On TAC Gray Polarized Lenses